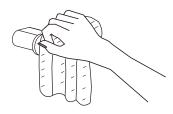

### PRODUCT COMPONENTS

| (S6)    | 2<br>Pieces | (M5*7) | 2<br>Pieces |
|---------|-------------|--------|-------------|
| (M4*35) | 2<br>Pieces | (M5*8) | 2<br>Pieces |