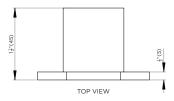

# INSTALLATION MANUAL

## BATHROOM DOUBLE HOOK





#### **SPECIFICATIONS / TECHNICAL DATA**











Tape Measure





Pencil/Marker Drill

### PRODUCT COMPONENTS

| (S6)    | 2<br>Pieces | (M5*7) | 2<br>Pieces |
|---------|-------------|--------|-------------|
| (M4*35) | 2<br>Pieces | (M5*8) | 2<br>Pieces |





#### **CLEANING INSTRUCTIONS**

Quality, technological processes and materials are the features that determine the high standards of our accessories. However, to avoid surface alternations, it is necessary to follow a few guidelines.

- Clean all finishes exclusively with soap and water, and dry with a soft cloth.
- Do not use coarse cloths, abrasive products, acids, ammonia products, caustic substances, bleach or solvents.
- In case of contact with these substances, rinse surfaces immediately and wipe dry.
- Remember that even fumes can damage metal. Wash accessories ne