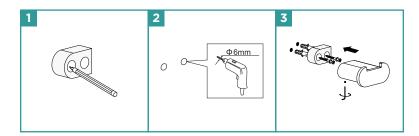

#### **SPECIFICATIONS / TECHNICAL DATA**

Tape Measure

Pencil/Marker Drill

### PRODUCT COMPONENTS

| (S6)    | 2<br>Pieces | (M5*7) | 2<br>Pieces |
|---------|-------------|--------|-------------|
| (M4*35) | 2<br>Pieces | (M5*8) | 2<br>Pieces |