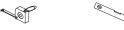

### PRODUCT COMPONENTS

| (S6)    | 2<br>Pieces | (M5*7) | 2<br>Pieces |
|---------|-------------|--------|-------------|
| (M4*35) | 2<br>Pieces | (M5*8) | 2<br>Pieces |