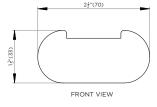

# INSTALLATION MANUAL

## BATHROOM DOUBLE HOOK





#### **SPECIFICATIONS / TECHNICAL DATA**











Tape Measure





Pencil/Marker Drill

### PRODUCT COMPONENTS

| (S6)    | 2<br>Pieces | (M5*7) | 2<br>Pieces |
|---------|-------------|--------|-------------|
| (M4*35) | 2<br>Pieces | (M5*8) | 2<br>Pieces |





#### **CLEANING INSTRUCTIONS**

Quality, technological processes and materials are the features that determine the high standards of our accessories. However, to avoid surface alternations, it is necessary to follow a few guidelines.

- Clean all finishes exclusively with soap and water, and dry with a soft cloth.
- Do not use coarse cloths, abrasive products, acids, ammonia products, caustic substances, bleach or solvents.
- In case of contact with these substances, rinse surfaces immediately and wipe dry.
- Remember that even fumes can damage metal. Wash accessories